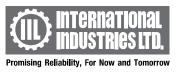

### DOMESTIC PIPE MARKET SIZE

Autos

| End User<br>Segments             | Market<br>Size 2019<br>(MT) | Market<br>Size 2020<br>(MT) | YoY % |
|----------------------------------|-----------------------------|-----------------------------|-------|
| Light/Heavy Fabrication          | 242,900                     | 182,700                     | -25%  |
| Furniture                        | 126,500                     | 110,700                     | -13%  |
| Water & Gas Distribution         | 54,000                      | 33,200                      | -39%  |
| Automotive                       | 48,300                      | 29,500                      | -39%  |
| Oil & Gas                        | 43,500                      | 20,000                      | -54%  |
| Construction                     | 42,000                      | 33,000                      | -21%  |
| Other Fluid Transmission         | 40,800                      | 39,100                      | -4%   |
| Fencing, Conduit &<br>Appliances | 22,000                      | 11,000                      | -50%  |
| Total                            | 620,000                     | 458,500                     | -26%  |

Source: Management estimates, Industry Sources