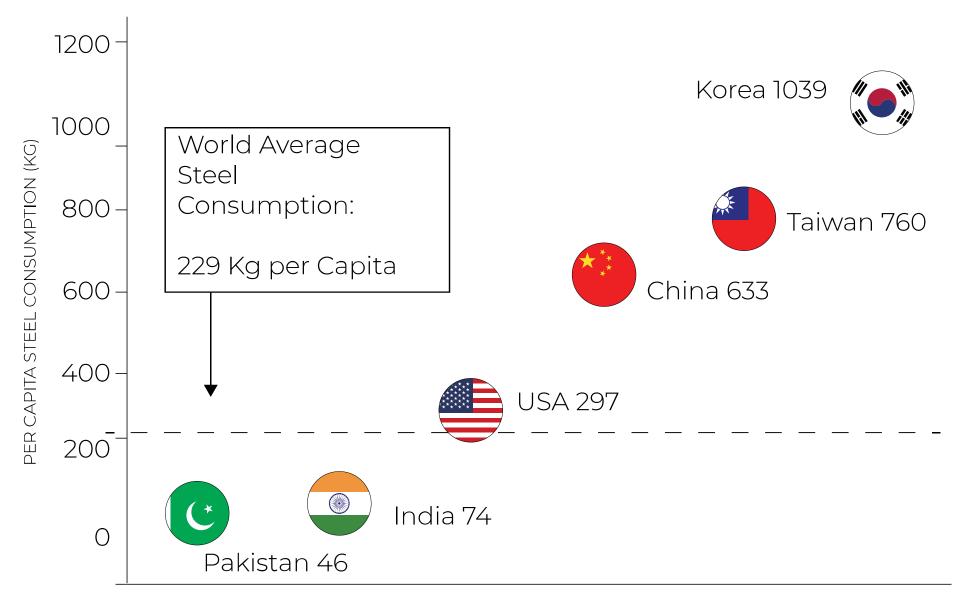

# PER CAPITA STEEL CONSUMPTION, 2019

# Source: World Steel Association 2019, Industry Sources