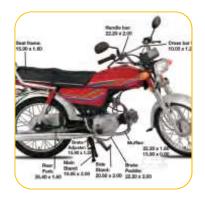

# AUTOMOTIVE

- Two wheelers
- Three wheelers
- Cars/SUVs
- LTVs
- HTVs
- Auto parts
- Tractors
- Auto-implements