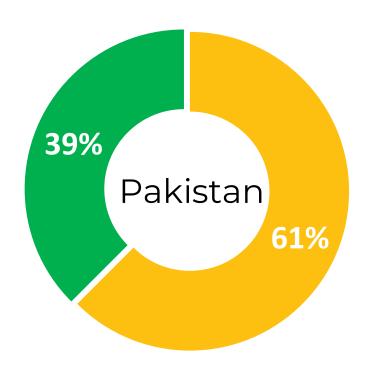

# WORLD VS. PAKISTAN'S STEEL PRODUCT MIX

| 55% |       |
|-----|-------|
|     | World |
|     | 45%   |
|     |       |

| Product<br>Category | Market Size<br>(MT in millions) | %   |  |
|---------------------|---------------------------------|-----|--|
| Long Products       | 5.5                             | 61  |  |
| Flat Products       | 3.5                             | 39  |  |
| Total               | 9                               | 100 |  |

Pakistan has inverse ratio as compared to the world in production between long and flat products