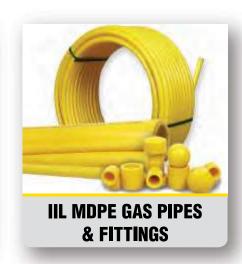

ries covering total 60 acres



6 Domestic and 5 International offices



Over 1,000 Employees



Exports to 60+
Countries across
6 continents



Total Capacity: 817,000 MT (Steel + Polymers)



Pakistan's Largest HDPE Water Pipe



Market capitalization Rs. 19.8 billion\*

# AWARDS & RECOGNITION – LAST 10 YEARS



- 12 PSX Top 25 Companies of Pakistan Award
- 20 Consecutive FPCCI Export Performance Award (Engineering Sector)
- 7 Best Corporate & Sustainability Report Award ICAP & ICMAP
- MAP's Corporate Excellence Award (Industrial Metals & Mining Sector)
- Entity ratings of AA-/A-1 (Double A Minus/A-One) (VIS)









## OUR PRODUCTS- STEEL PIPES & TUBES





**IIL PRE-GALVANIZED** 

**TUBES** 













# OUR PRODUCTS- POLYMER PIPES & FITTINGS AND STAINLESS STEEL TUBES















### KEY CUSTOMERS & REGISTRATIONS

































# DOMESTIC PRESENCE



# Sales offices across all major urban centers:

- Karachi
- Lahore
- · Islamabad
- Peshawar
- Faisalabad
- Multan

450 dealers & distributors, across 150 cities in Pakistan



Warehouse

### IIL HISTORIC PERFORMANCE





# PER CAPITA STEEL CONSUMPTION, 2019





# Source: World Steel Association 2019, Industry Sources

# WORLD VS. PAKISTAN'S STEEL PRODUCT MIX





| 55% |       |
|-----|-------|
|     | World |
|     | 45%   |
|     |       |

| Product<br>Category | Market Size<br>(MT in millions) | %   |  |
|---------------------|---------------------------------|-----|--|
| Long Products       | 5.5                             | 61  |  |
| Flat Products       | 3.5                             |