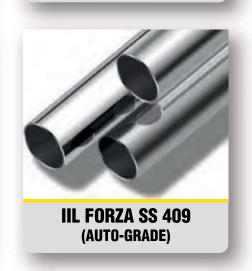

tories covering total 60 acres



6 Domestic and 5 International offices



Over 1,000 Employees



Exports to 60+
Countries across
6 continents



Total Capacity: 817,000 MT (Steel + Polymers)



Pakistan's Largest HDPE Water Pipe



Market capitalization Rs. 19.8 billion\*

# AWARDS & RECOGNITION – LAST 10 YEARS



- 12 PSX Top 25 Companies of Pakistan Award
- 20 Consecutive FPCCI Export Performance Award (Engineering Sector)
- 7 Best Corporate & Sustainability Report Award ICAP & ICMAP
- MAP's Corporate Excellence Award (Industrial Metals & Mining Sector)
- Entity ratings of AA-/A-1 (Double A Minus/A-One) (VIS)









## OUR PRODUCTS- STEEL PIPES & TUBES





**IIL PRE-GALVANIZED** 

**TUBES** 













# OUR PRODUCTS- POLYMER PIPES & FITTINGS AND STAINLESS STEEL TUBES















### KEY CUSTOMERS & REGISTRATIONS

































# DOMESTIC PRESENCE



# Sales offices across all major urban centers:

- Karachi
- Lahore
- · Islamabad
- Peshawar
- Faisalabad
- Multan

450 dealers & distributors, across 150 cities in Pakistan



Warehouse

### IIL HISTORIC PERFORMANCE





# PER CAPITA STEEL CONSUMPTION, 2019





# Source: World Steel Association 2019, Industry Sources

# WORLD VS. PAKISTAN'S STEEL PRODUCT MIX





| 55% |       |
|-----|-------|
|     | World |
|     | 45%   |
|     |       |

| Product<br>Category | Market Size<br>(MT in millions) | %   |  |
|---------------------|---------------------------------|-----|--|
| Long Products       | 5.5                             | 61  |  |
| Flat Products       | 3.5