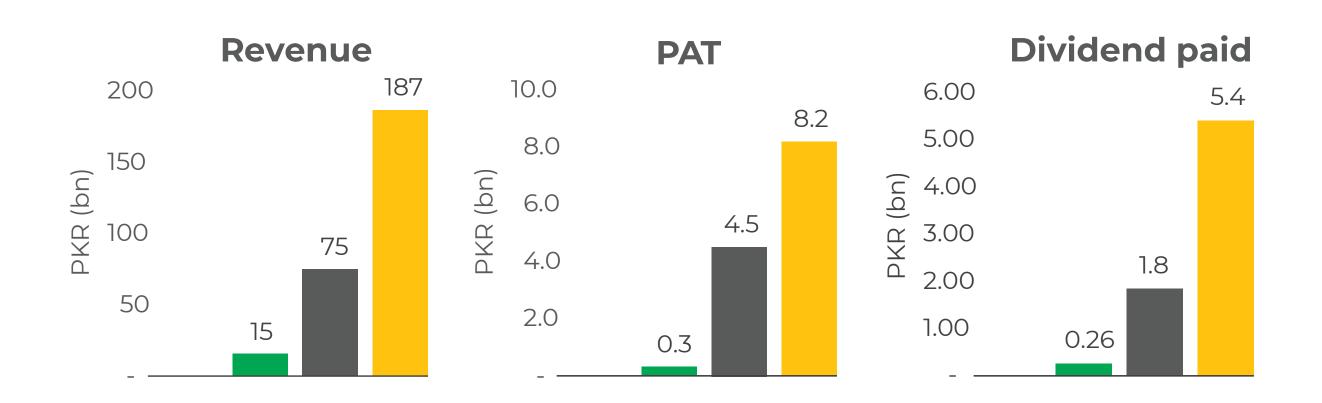

S



- 12 PSX Top 25 Companies of Pakistan Award
- 20 Consecutive FPCCI Export Performance Award (Engineering Sector)
- 7 Best Corporate & Sustainability Report Award ICAP & ICMAP
- MAP's Corporate Excellence Award (Industrial Metals & Mining Sector)
- Entity ratings of AA-/A-1 (Double A Minus/A-One) (VIS)









## OUR PRODUCTS- STEEL PIPES & TUBES





**IIL PRE-GALVANIZED** 

**TUBES** 













# OUR PRODUCTS- POLYMER PIPES & FITTINGS AND STAINLESS STEEL TUBES















### KEY CUSTOMERS & REGISTRATIONS

































# DOMESTIC PRESENCE



# Sales offices across all major urban centers:

- Karachi
- Lahore
- · Islamabad
- Peshawar
- Faisalabad
- Multan

450 dealers & distributors, across 150 cities in Pakistan



Warehouse

### IIL HISTORIC PERFORMANCE





# PER CAPITA STEEL CONSUMPTION, 2019





# Source: World Steel Association 2019, Industry Sources

# WORLD VS. PAKISTAN'S STEEL PRODUCT MIX





| 55% |       |
|-----|-------|
|     | World |
|     | 45%   |
|     |       |

| Product<br>Category | Market Size<br>(MT in millions) | %   |  |
|---------------------|---------------------------------|-----|--|
| Long Products       | 5.5                             | 61  |  |
| Flat Products       | 3.5                             | 39  |  |
| Total               | 9                               | 100 |  |

| Product<br>Category | Market Size<br>(MT in millions) | %   |
|---------------------|---------------------------------|-----|
| Long Products       | 760                             | 45  |
| Flat Products       | 929